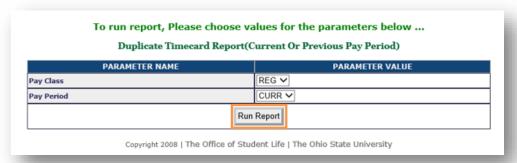

1. Click on "Select Parameters To Run Report".

2. Select the desired Pay Class and Pay Period on the Select Parameters page. Click "Run Report".

3. When the report has run, click on the desired format to view and/or save. The Duplicate Timecard Reports are most compatible with the PDF format.