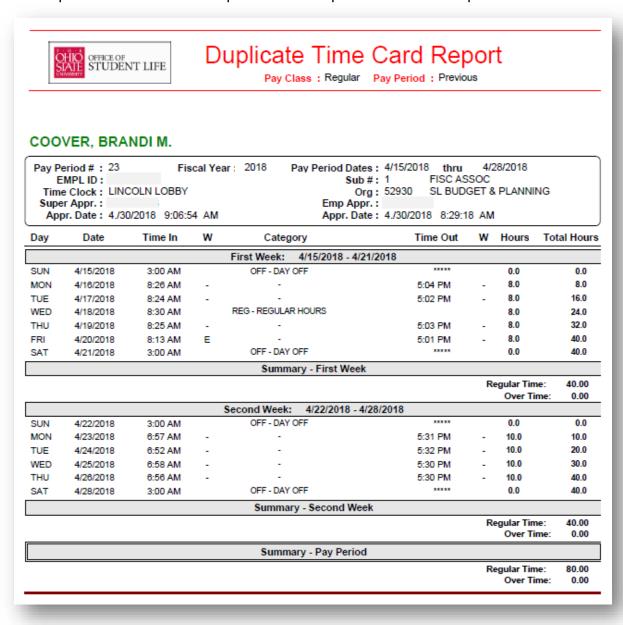

## **Duplicate Timecard Report Output**

See the example below of the PDF output of either Duplicate Timecard Report.