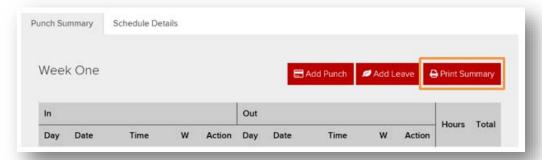

\*Note that the Current/Previous version of the Duplicate Timecard report pulls the selected timecard for everyone a user has access to within the selected pay class. If one timecard is desired, the "Print Summary" button in Manage Employee Time may be a better option.