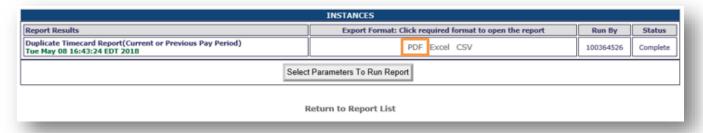

1. Click on "Select Parameters To Run Report".

2. Select the desired Pay Class and Pay Period on the Select Parameters page. Click "Run Report".

3. When the report has run, click on the desired format to view and/or save. The Duplicate Timecard Reports are most compatible with the PDF format.

5. When the report has run, click on the desired format to view and/or save. The Duplicate Timecard Reports are most compatible with the PDF format.