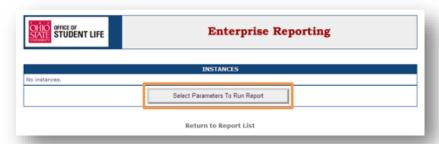

## Running the Duplicate Timecard Report for the Current or Previous Pay Period

This report generates copies of all employee timecards within the selected criteria. To run this report, click on "Duplicate Timecard Report (Current or Previous Pay Period) within the reports menu of Timekeeping.

1. Click on "Select Parameters To Run Report".

2. Select the desired Pay Class and Pay Period on the Select Parameters page. Click "Run Report".

3. When the report has run, click on the desired format to view and/or save. The Duplicate Timecard Reports are most compatible with the PDF format.